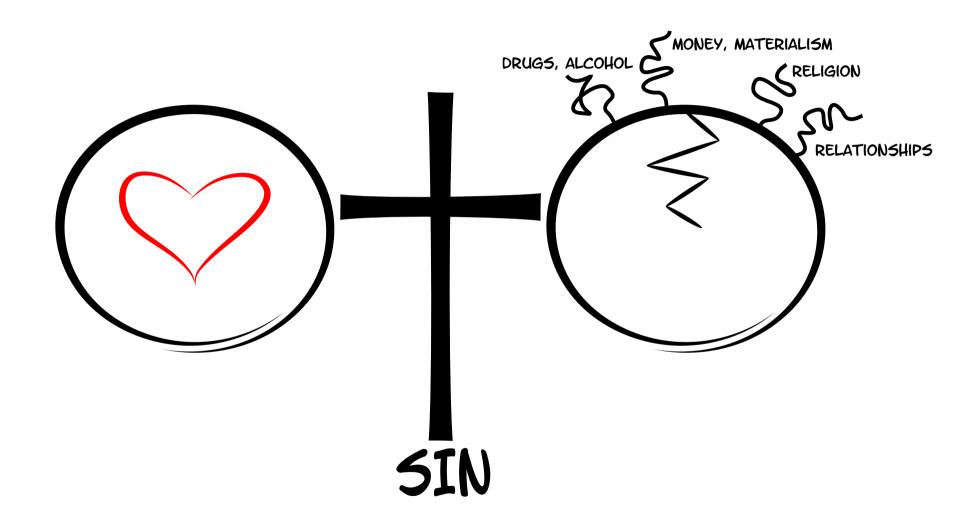

BOTH STATES: GOD'S PERFECT WORLD AND BROKENNESS ARE ETERNAL STATES

GOD SAW THAT WE COULDN'T ESCAPE BROKENNESS ON OUR OWN SO HE SENT HIS SON JESUS

JESUS IS UNIQUE: HE IS GOD, HE HAD NO SIN AND HE LIVED A PERFECT LIFE

JESUS DIED FOR OUR SIN AND ROSE FROM THE DEAD

HE CANCELLED OUT THE POWER OF SIN

AND BECAME THE BRIDGE TO THE PERFECT WORLD SO NOW ANYONE CAN CHOOSE TO LEAVE BROKENNESS

JUST TURN FROM YOUR SIN, BELIEVE ON JESUS AND MAKE HIM KING OF YOUR LIFE

WHEN YOU DO, YOU WILL BE MADE BRAND NEW AND BEGIN THE ADVENTURE FOR WHICH YOU WERE MADE

50, WHICH CIRCLE BETTER REPRESENTS YOUR LIFE RIGHT NOW?

WHICH CIRCLE WOULD YOU LIKE TO REPRESENT YOUR LIFE?