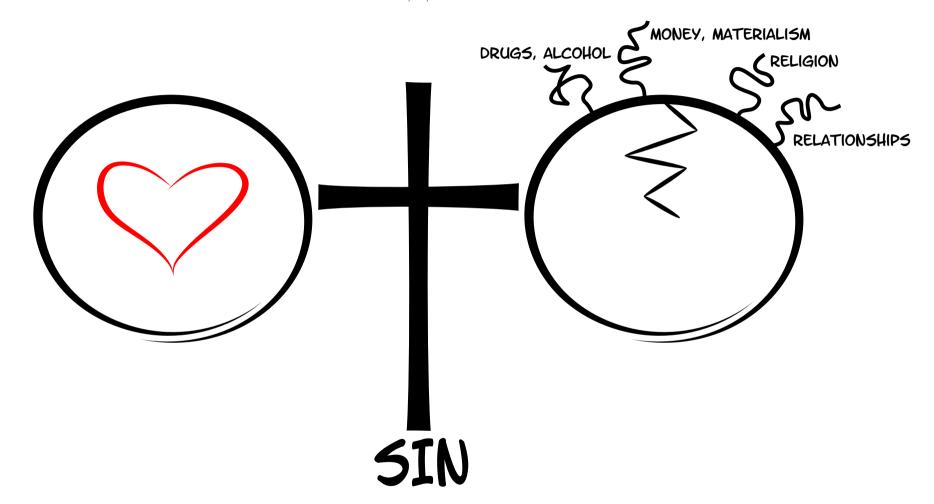

JESUS DIED FOR OUR SIN AND ROSE FROM THE DEAD

HE CANCELLED OUT THE POWER OF SIN

AND BECAME THE BRIDGE TO THE PERFECT WORLD SO NOW ANYONE CAN CHOOSE TO LEAVE BROKENNESS

JUST TURN FROM YOUR SIN, BELIEVE ON JESUS AND MAKE HIM KING OF YOUR LIFE

WHEN YOU DO, YOU WILL BE MADE BRAND NEW AND BEGIN THE ADVENTURE FOR WHICH YOU WERE MADE

50, WHICH CIRCLE BETTER REPRESENTS YOUR LIFE RIGHT NOW?

WHICH CIRCLE WOULD YOU LIKE TO REPRESENT YOUR LIFE?