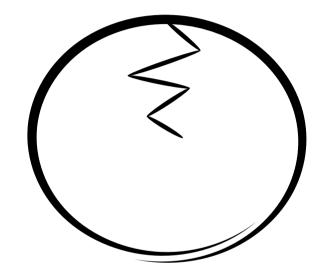

## THIS IS A BROKEN WORLD EVIDENCED BY WARS, FAMINES AND SELFISHNESS

BROKENNESS WAS NOT PART OF GOD'S PLAN.
GOD'S PLAN WAS FOR A PERFECT WORLD FILLED WITH LOVE.

#### SIN

SIN CREATED BROKENNESS. SIN IS ANYTHING FROM LYING, STEALING, CHEATING, MURDER. SIN IS SELFISHNESS

SIN SEPARATED US FROM GOD

PEOPLE TRY TO ESCAPE FROM THE PAIN OF BROKENNESS

OVER TIME, ALL OF THESE FAIL. THEY'RE LIKE BUNGEE CORDS SNAPPING US BACK INTO THE WORLD OF BROKENNESS

BOTH STATES: GOD'S PERFECT WORLD AND BROKENNESS ARE ETERNAL STATES

GOD SAW THAT WE COULDN'T ESCAPE BROKENNESS ON OUR OWN SO HE SENT HIS SON JESUS

JESUS IS UNIQUE: HE IS GOD, HE HAD NO SIN AND HE LIVED A PERFECT LIFE

WHEN YOU DO, YOU WILL BE MADE BRAND NEW AND BEGIN THE ADVENTURE FOR WHICH YOU WERE MADE

50, WHICH CIRCLE BETTER REPRESENTS YOUR LIFE RIGHT NOW?

WHICH CIRCLE WOULD YOU LIKE TO REPRESENT YOUR LIFE?