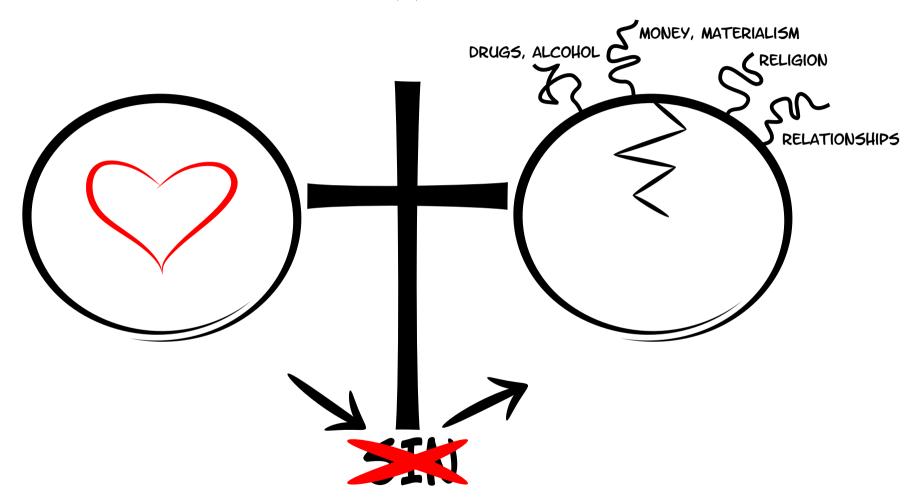

BOTH STATES: GOD'S PERFECT WORLD AND BROKENNESS ARE ETERNAL STATES

GOD SAW THAT WE COULDN'T ESCAPE BROKENNESS ON OUR OWN SO HE SENT HIS SON JESUS

JESUS IS UNIQUE: HE IS GOD, HE HAD NO SIN AND HE LIVED A PERFECT LIFE

JESUS DIED FOR OUR SIN AND ROSE FROM THE DEAD

HE CANCELLED OUT THE POWER OF SIN

AND BECAME THE BRIDGE TO THE PERFECT WORLD SO NOW ANYONE CAN CHOOSE TO LEAVE BROKENNESS

JUST TURN FROM YOUR SIN, BELIEVE ON JESUS AND MAKE HIM KING OF YOUR LIFE

WHEN YOU DO, YOU WILL BE MADE BRAND NEW AND BEGIN THE ADVENTURE FOR WHICH YOU WERE MADE

50, WHICH CIRCLE BETTER REPRESENTS YOUR LIFE RIGHT NOW?

WHICH CIRCLE WOULD YOU LIKE TO REPRESENT YOUR LIFE?