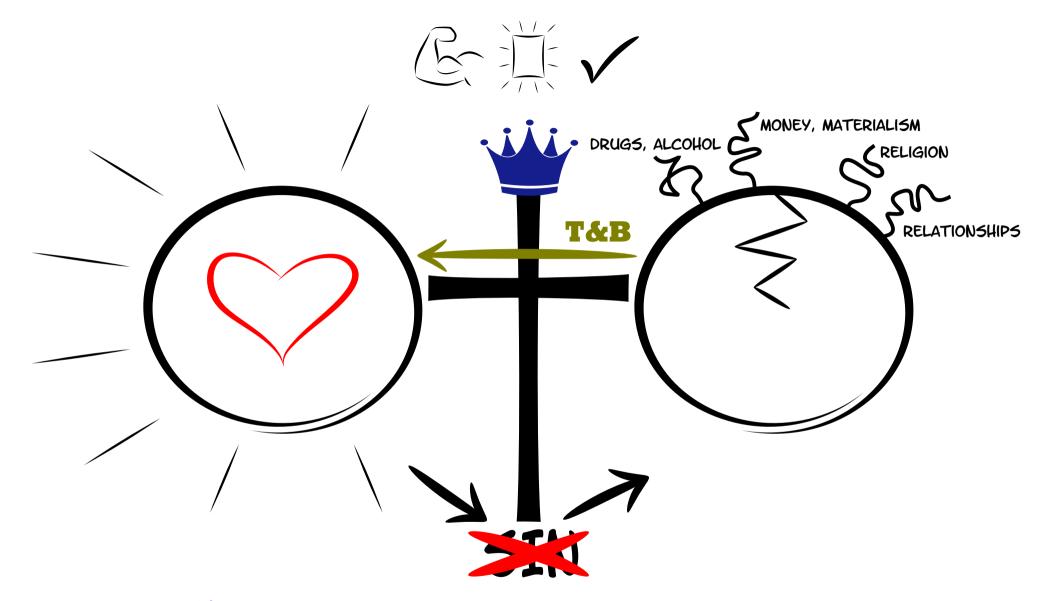

#### SIN

SIN CREATED BROKENNESS. SIN IS ANYTHING FROM LYING, STEALING, CHEATING, MURDER. SIN IS SELFISHNESS

SIN SEPARATED US FROM GOD

PEOPLE TRY TO ESCAPE FROM THE PAIN OF BROKENNESS

OVER TIME, ALL OF THESE FAIL. THEY'RE LIKE BUNGEE CORDS SNAPPING US BACK INTO THE WORLD OF BROKENNESS

BOTH STATES: GOD'S PERFECT WORLD AND BROKENNESS ARE ETERNAL STATES

GOD SAW THAT WE COULDN'T ESCAPE BROKENNESS ON OUR OWN SO HE SENT HIS SON JESUS

JESUS IS UNIQUE: HE IS GOD, HE HAD NO SIN AND HE LIVED A PERFECT LIFE

JESUS DIED FOR OUR SIN AND ROSE FROM THE DEAD

HE CANCELLED OUT THE POWER OF SIN

AND BECAME THE BRIDGE TO THE PERFECT WORLD SO NOW ANYONE CAN CHOOSE TO LEAVE BROKENNESS

JUST TURN FROM YOUR SIN, BELIEVE ON JESUS AND MAKE HIM KING OF YOUR LIFE

WHEN YOU DO, YOU WILL BE MADE BRAND NEW AND BEGIN THE ADVENTURE FOR WHICH YOU WERE MADE

50, WHICH CIRCLE BETTER REPRESENTS YOUR LIFE RIGHT NOW?

WHICH CIRCLE WOULD YOU LIKE TO REPRESENT YOUR LIFE?