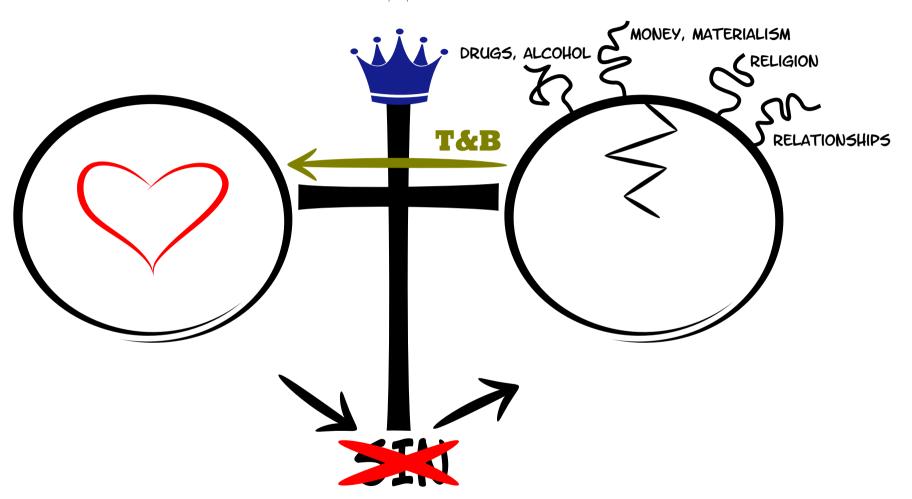

#### SIN

SIN CREATED BROKENNESS. SIN IS ANYTHING FROM LYING, STEALING, CHEATING, MURDER. SIN IS SELFISHNESS

SIN SEPARATED US FROM GOD

PEOPLE TRY TO ESCAPE FROM THE PAIN OF BROKENNESS

OVER TIME, ALL OF THESE FAIL. THEY'RE LIKE BUNGEE CORDS SNAPPING US BACK INTO THE WORLD OF BROKENNESS

BOTH STATES: GOD'S PERFECT WORLD AND BROKENNESS ARE ETERNAL STATES

GOD SAW THAT WE COULDN'T ESCAPE BROKENNESS ON OUR OWN SO HE SENT HIS SON JESUS

JESUS IS UNIQUE: HE IS GOD, HE HAD NO SIN AND HE LIVED A PERFECT LIFE

JESUS DIED FOR OUR SIN AND ROSE FROM THE DEAD

HE CANCELLED OUT THE POWER OF SIN

AND BECAME THE BRIDGE TO THE PERFECT WORLD SO NOW ANYONE CAN CHOOSE TO LEAVE BROKENNESS

JUST TURN FROM YOUR SIN, BELIEVE ON JESUS AND MAKE HIM KING OF YOUR LIFE

WHEN YOU DO, YOU WILL BE MADE BRAND NEW AND BEGIN THE ADVENTURE FOR WHICH YOU WERE MADE

50, WHICH CIRCLE BETTER REPRESENTS YOUR LIFE RIGHT NOW?

WHICH CIRCLE WOULD YOU LIKE TO REPRESENT YOUR LIFE?