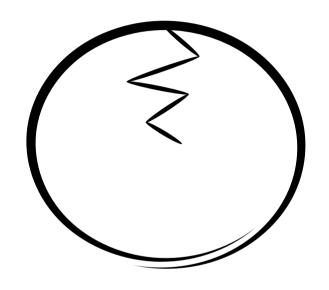

## THIS IS A BROKEN WORLD EVIDENCED BY WARS, FAMINES AND SELFISHNESS

BROKENNESS WAS NOT PART OF GOD'S PLAN.
GOD'S PLAN WAS FOR A PERFECT WORLD FILLED WITH LOVE.

#### SIN

SIN CREATED BROKENNESS. SIN IS ANYTHING FROM LYING, STEALING, CHEATING, MURDER. SIN IS SELFISHNESS

SIN SEPARATED US FROM GOD

PEOPLE TRY TO ESCAPE FROM THE PAIN OF BROKENNESS

OVER TIME, ALL OF THESE FAIL. THEY'RE LIKE BUNGEE CORDS SNAPPING US BACK INTO THE WORLD OF BROKENNESS

BOTH STATES: GOD'S PERFECT WORLD AND BROKENNESS ARE ETERNAL STATES

GOD SAW THAT WE COULDN'T ESCAPE BROKENNESS ON OUR OWN SO HE SENT HIS SON JESUS

JESUS IS UNIQUE: HE IS GOD, HE HAD NO SIN AND HE LIVED A PERFECT LIFE

WHEN YOU DO, YOU WILL BE MADE BRAND NEW AND BEGIN THE ADVENTURE FOR WHICH YOU WERE MADE

50, WHICH CIRCLE BETTER REPRESENTS YOUR LIFE RIGHT NOW?

WHICH CIRCLE WOULD YOU LIKE TO REPRESENT YOUR LIFE?