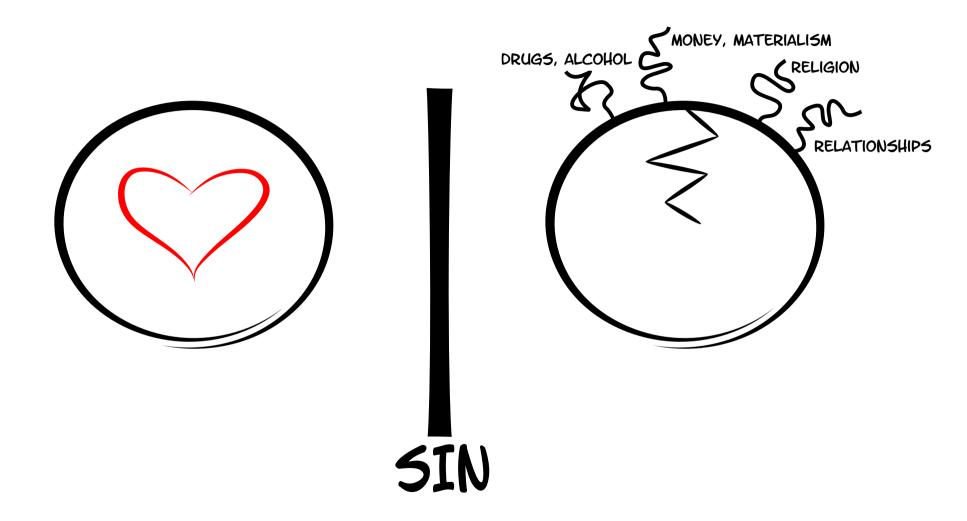

## THIS IS A BROKEN WORLD EVIDENCED BY WARS, FAMINES AND SELFISHNESS

BROKENNESS WAS NOT PART OF GOD'S PLAN.
GOD'S PLAN WAS FOR A PERFECT WORLD FILLED WITH LOVE.

#### SIN

SIN CREATED BROKENNESS. SIN IS ANYTHING FROM LYING, STEALING, CHEATING, MURDER. SIN IS SELFISHNESS

SIN SEPARATED US FROM GOD

PEOPLE TRY TO ESCAPE FROM THE PAIN OF BROKENNESS

OVER TIME, ALL OF THESE FAIL. THEY'RE LIKE BUNGEE CORDS SNAPPING US BACK INTO THE WORLD OF BROKENNESS

BOTH STATES: GOD'S PERFECT WORLD AND BROKENNESS ARE ETERNAL STATES

GOD SAW THAT WE COULDN'T ESCAPE BROKENNESS ON OUR OWN SO HE SENT HIS SON JESUS

JESUS IS UNIQUE: HE IS GOD, HE HAD NO SIN AND HE LIVED A PERFECT LIFE