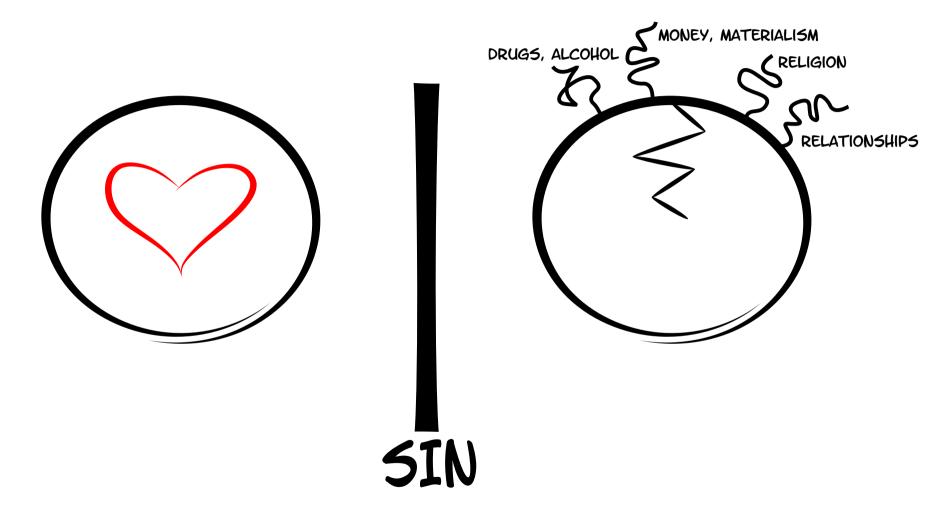

#### SIN

SIN CREATED BROKENNESS. SIN IS ANYTHING FROM LYING, STEALING, CHEATING, MURDER. SIN IS SELFISHNESS

SIN SEPARATED US FROM GOD

PEOPLE TRY TO ESCAPE FROM THE PAIN OF BROKENNESS

OVER TIME, ALL OF THESE FAIL. THEY'RE LIKE BUNGEE CORDS SNAPPING US BACK INTO THE WORLD OF BROKENNESS