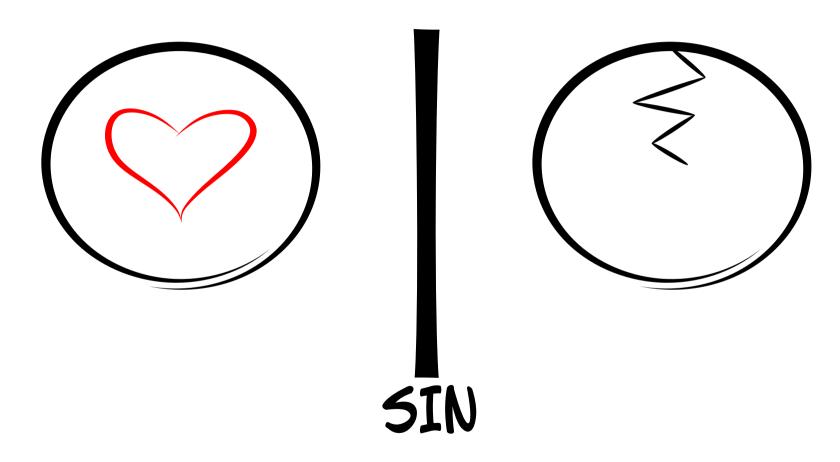

## THIS IS A BROKEN WORLD EVIDENCED BY WARS, FAMINES AND SELFISHNESS

BROKENNESS WAS NOT PART OF GOD'S PLAN.
GOD'S PLAN WAS FOR A PERFECT WORLD FILLED WITH LOVE.

#### SIN

SIN CREATED BROKENNESS. SIN IS ANYTHING FROM LYING, STEALING, CHEATING, MURDER. SIN IS SELFISHNESS

SIN SEPARATED US FROM GOD

PEOPLE TRY TO ESCAPE FROM THE PAIN OF BROKENNESS

OVER TIME, ALL OF THESE FAIL. THEY'RE LIKE BUNGEE CORDS SNAPPING US BACK INTO THE WORLD OF BROKENNESS

BOTH STATES: GOD'S PERFECT WORLD AND BROKENNESS ARE ETERNAL STATES

GOD SAW THAT WE COULDN'T ESCAPE BROKENNESS ON OUR OWN SO HE SENT HIS SON JESUS

JESUS IS UNIQUE: HE IS GOD, HE HAD NO SIN AND HE LIVED A PERFECT LIFE