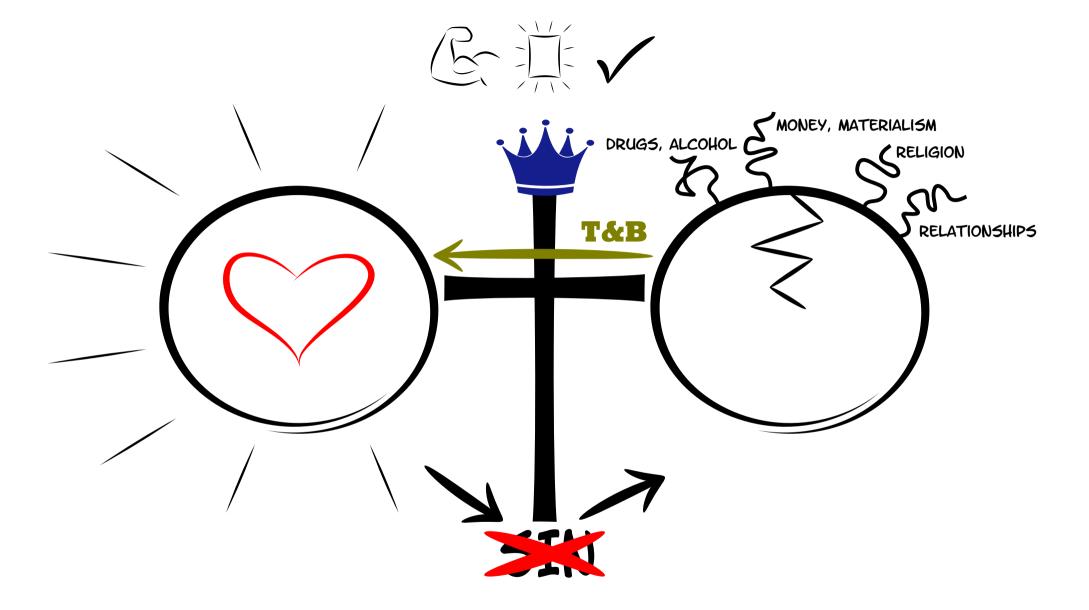

#### SIN

SIN CREATED BROKENNESS. SIN IS ANYTHING FROM LYING, STEALING, CHEATING, MURDER. SIN IS SELFISHNESS

SIN SEPARATED US FROM GOD

PEOPLE TRY TO ESCAPE FROM THE PAIN OF BROKENNESS

OVER TIME, ALL OF THESE FAIL. THEY'RE LIKE BUNGEE CORDS SNAPPING US BACK INTO THE WORLD OF BROKENNESS

BOTH STATES: GOD'S PERFECT WORLD AND BROKENNESS ARE ETERNAL STATES

GOD SAW THAT WE COULDN'T ESCAPE BROKENNESS ON OUR OWN SO HE SENT HIS SON JESUS

JESUS IS UNIQUE: HE IS GOD, HE HAD NO SIN AND HE LIVED A PERFECT LIFE

JESUS DIED FOR OUR SIN AND ROSE FROM THE DEAD

HE CANCELLED OUT THE POWER OF SIN

AND BECAME THE BRIDGE TO THE PERFECT WORLD SO NOW ANYONE CAN CHOOSE TO LEAVE BROKENNESS

JUST TURN FROM YOUR SIN, BELIEVE ON JESUS AND MAKE HIM KING OF YOUR LIFE

WHEN YOU DO, YOU WILL BE MADE BRAND NEW AND BEGIN THE ADVENTURE FOR WHICH YOU WERE MADE

50, WHICH CIRCLE BETTER REPRESENTS YOUR LIFE RIGHT NOW?

WHICH CIRCLE WOULD YOU LIKE TO REPRESENT YOUR LIFE?