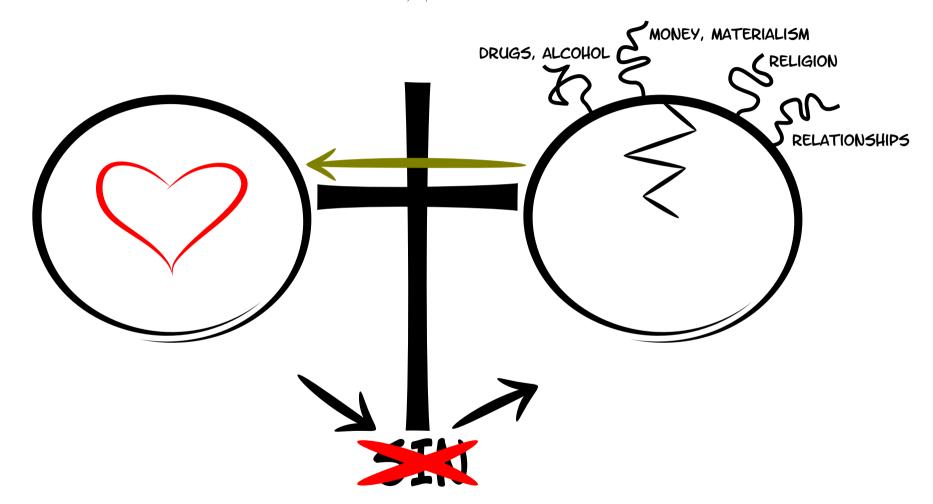

JESUS DIED FOR OUR SIN AND ROSE FROM THE DEAD

HE CANCELLED OUT THE POWER OF SIN

AND BECAME THE BRIDGE TO THE PERFECT WORLD SO NOW ANYONE CAN CHOOSE TO LEAVE BROKENNESS

JUST TURN FROM YOUR SIN, BELIEVE ON JESUS AND MAKE HIM KING OF YOUR LIFE

WHEN YOU DO, YOU WILL BE MADE BRAND NEW AND BEGIN THE ADVENTURE FOR WHICH YOU WERE MADE

50, WHICH CIRCLE BETTER REPRESENTS YOUR LIFE RIGHT NOW?

WHICH CIRCLE WOULD YOU LIKE TO REPRESENT YOUR LIFE?

### WHAT HAPPENS WHEN YOU TURN FROM YOUR SIN, BELIEVE ON JESUS AND MAKE HIM KING OF YOUR LIFE?

- JESUS HAS COME INTO YOUR LIFE BY THE HOLY SPIRIT AND HE WILL NEVER LEAVE YOU (ROMANS 8:9; HEBREWS 13:5)
- ALL YOUR SINS HAVE BEEN FORGIVEN (COLOSSIANS 1:13-14)
- YOU HAVE BECOME A CHILD OF GOD. HE IS YOUR HEAVENLY FATHER (GALATIANS 3:26)
- YOU HAVE STARTED A NEW LIFE WITH GOD AND THINGS IN YOUR LIFE WILL BEGIN TO CHANGE FOR THE BETTER (2 CORINTHIANS 5:17; JOHN 10:10)