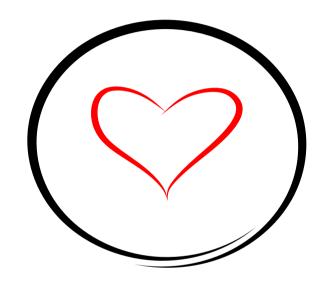

BOTH STATES: GOD'S PERFECT WORLD AND BROKENNESS ARE ETERNAL STATES

GOD SAW THAT WE COULDN'T ESCAPE BROKENNESS ON OUR OWN SO HE SENT HIS SON JESUS

JESUS IS UNIQUE: HE IS GOD, HE HAD NO SIN AND HE LIVED A PERFECT LIFE

JESUS DIED FOR OUR SIN AND ROSE FROM THE DEAD

HE CANCELLED OUT THE POWER OF SIN

AND BECAME THE BRIDGE TO THE PERFECT WORLD SO NOW ANYONE CAN CHOOSE TO LEAVE BROKENNESS

JUST TURN FROM YOUR SIN, BELIEVE ON JESUS AND MAKE HIM KING OF YOUR LIFE

WHEN YOU DO, YOU WILL BE MADE BRAND NEW AND BEGIN THE ADVENTURE FOR WHICH YOU WERE MADE

50, WHICH CIRCLE BETTER REPRESENTS YOUR LIFE RIGHT NOW?

WHICH CIRCLE WOULD YOU LIKE TO REPRESENT YOUR LIFE?