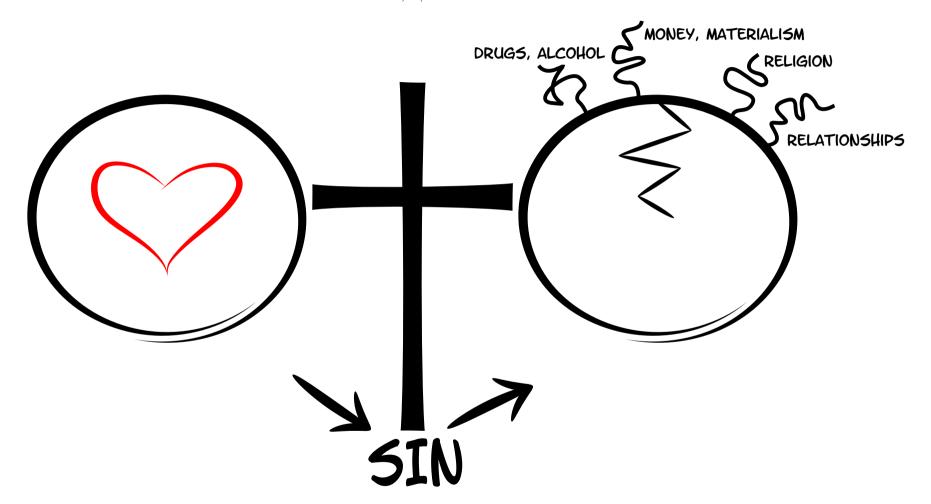

## THIS IS A BROKEN WORLD EVIDENCED BY WARS, FAMINES AND SELFISHNESS

BROKENNESS WAS NOT PART OF GOD'S PLAN.
GOD'S PLAN WAS FOR A PERFECT WORLD FILLED WITH LOVE.

#### SIN

SIN CREATED BROKENNESS. SIN IS ANYTHING FROM LYING, STEALING, CHEATING, MURDER. SIN IS SELFISHNESS

SIN SEPARATED US FROM GOD

PEOPLE TRY TO ESCAPE FROM THE PAIN OF BROKENNESS

OVER TIME, ALL OF THESE FAIL. THEY'RE LIKE BUNGEE CORDS SNAPPING US BACK INTO THE WORLD OF BROKENNESS

BOTH STATES: GOD'S PERFECT WORLD AND BROKENNESS ARE ETERNAL STATES

GOD SAW THAT WE COULDN'T ESCAPE BROKENNESS ON OUR OWN SO HE SENT HIS SON JESUS

JESUS IS UNIQUE: HE IS GOD, HE HAD NO SIN AND HE LIVED A PERFECT LIFE

JESUS DIED FOR OUR SIN AND ROSE FROM THE DEAD

HE CANCELLED OUT THE POWER OF SIN

AND BECAME THE BRIDGE TO THE PERFECT WORLD SO NOW ANYONE CAN CHOOSE TO LEAVE BROKENNESS

JUST TURN FROM YOUR SIN, BELIEVE ON JESUS AND MAKE HIM KING OF YOUR LIFE

WHEN YOU DO, YOU WILL BE MADE BRAND NEW AND BEGIN THE ADVENTURE FOR WHICH YOU WERE MADE

50, WHICH CIRCLE BETTER REPRESENTS YOUR LIFE RIGHT NOW?

WHICH CIRCLE WOULD YOU LIKE TO REPRESENT YOUR LIFE?