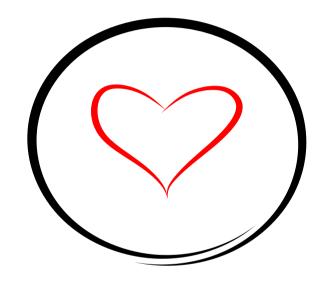

BOTH STATES: GOD'S PERFECT WORLD AND BROKENNESS ARE ETERNAL STATES

GOD SAW THAT WE COULDN'T ESCAPE BROKENNESS ON OUR OWN SO HE SENT HIS SON JESUS

JESUS IS UNIQUE: HE IS GOD, HE HAD NO SIN AND HE LIVED A PERFECT LIFE

JESUS DIED FOR OUR SIN AND ROSE FROM THE DEAD

HE CANCELLED OUT THE POWER OF SIN

AND BECAME THE BRIDGE TO THE PERFECT WORLD SO NOW ANYONE CAN CHOOSE TO LEAVE BROKENNESS

JUST TURN FROM YOUR SIN, BELIEVE ON JESUS AND MAKE HIM KING OF YOUR LIFE

WHEN YOU DO, YOU WILL BE MADE BRAND NEW AND BEGIN THE ADVENTURE FOR WHICH YOU WERE MADE

50, WHICH CIRCLE BETTER REPRESENTS YOUR LIFE RIGHT NOW?

WHICH CIRCLE WOULD YOU LIKE TO REPRESENT YOUR LIFE?